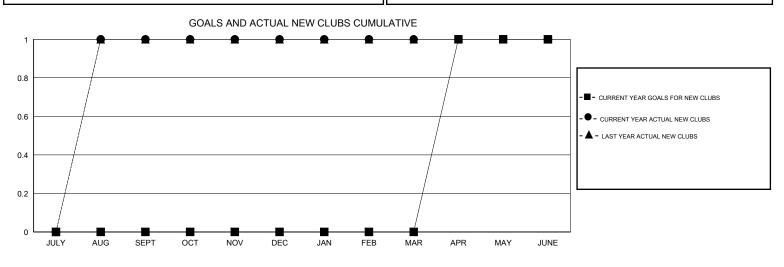

## GMT: THOMAS MATNEY

| LOCATION | ILLINOIS |
|----------|----------|
|----------|----------|

| GMT: THOMAS MATNEY LOCA |                  |           | LOCATIO          | CATION ILLINOIS  |                       |                    |                                     |                    |                  |  |
|-------------------------|------------------|-----------|------------------|------------------|-----------------------|--------------------|-------------------------------------|--------------------|------------------|--|
| Clubs                   |                  |           |                  |                  |                       |                    | Members                             |                    |                  |  |
| RESULTS FOR 2014-2015   |                  |           |                  |                  | RESULTS FOR 2014-2015 |                    |                                     |                    |                  |  |
| QUARTER                 | NEW CLUB<br>GOAL | NEW CLUBS | DROPPED<br>CLUBS | NET<br>GAIN/LOSS | QUARTER               | NEW MEMBER<br>GOAL | CHARTER AND<br>NEW MEMBERS<br>ADDED | DROPPED<br>MEMBERS | NET<br>GAIN/LOSS |  |
| JULY/AUG/SEPT           | 0                | 1         | 0                | 1                | JULY/AUG/SEPT         | 7                  | 31                                  | 32                 | -1               |  |
| OCT/NOV/DEC             | 0                | 0         | 1                | -1               | OCT/NOV/DEC           | 6                  | 23                                  | 53                 | -30              |  |
| JAN/FEB/MAR             | 0                | 0         | 0                | 0                | JAN/FEB/MAR           | 6                  | 39                                  | 29                 | 10               |  |
| APR/MAY/JUNE            | 1                | 0         | 3                | -3               | APR/MAY/JUNE          | 31                 | 19                                  | 97                 | -78              |  |