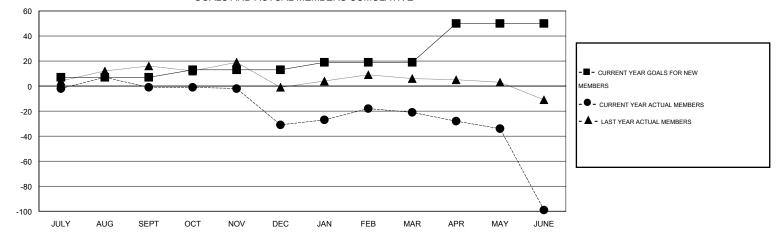

## GMT: THOMAS MATNEY

| LOCATION | ILLINOIS |
|----------|----------|
|----------|----------|

| GMT: THOMAS MATNEY LOCA |                  |           | LOCATIO          | CATION ILLINOIS  |                       |                    |                                     |                    |                  |  |
|-------------------------|------------------|-----------|------------------|------------------|-----------------------|--------------------|-------------------------------------|--------------------|------------------|--|
| Clubs                   |                  |           |                  |                  |                       |                    | Members                             |                    |                  |  |
| RESULTS FOR 2014-2015   |                  |           |                  |                  | RESULTS FOR 2014-2015 |                    |                                     |                    |                  |  |
| QUARTER                 | NEW CLUB<br>GOAL | NEW CLUBS | DROPPED<br>CLUBS | NET<br>GAIN/LOSS | QUARTER               | NEW MEMBER<br>GOAL | CHARTER AND<br>NEW MEMBERS<br>ADDED | DROPPED<br>MEMBERS | NET<br>GAIN/LOSS |  |
| JULY/AUG/SEPT           | 0                | 1         | 0                | 1                | JULY/AUG/SEPT         | 7                  | 31                                  | 32                 | -1               |  |
| OCT/NOV/DEC             | 0                | 0         | 1                | -1               | OCT/NOV/DEC           | 6                  | 23                                  | 53                 | -30              |  |
| JAN/FEB/MAR             | 0                | 0         | 0                | 0                | JAN/FEB/MAR           | 6                  | 39                                  | 29                 | 10               |  |
| APR/MAY/JUNE            | 1                | 0         | 3                | -3               | APR/MAY/JUNE          | 31                 | 19                                  | 97                 | -78              |  |

GOALS AND ACTUAL MEMBERS CUMULATIVE

| DROPPED CLUBS: 4 |     | 24 CLUBS OF 42 ADDED 1 OR MORE | GENDER DISTRIBUTION                                               |              |     |  |
|------------------|-----|--------------------------------|-------------------------------------------------------------------|--------------|-----|--|
|                  |     | NEW MEMBERS                    | MALE                                                              | 795 (71.62%) |     |  |
|                  |     |                                | FEMALE                                                            | 315 (28.38%) |     |  |
| DROPPED MEMBERS  |     |                                |                                                                   |              |     |  |
| DECEASED         | 19  | CLICK HERE FOR HEALTH          |                                                                   |              | 193 |  |
| CLUB CANCELLED   | 35  | ASSESSMENT DATA                | FAMILY UNIT MEMBERS<br>HEAD OF HOUSEHOLD<br>NON-HEAD OF HOUSEHOLD |              |     |  |
| OTHER            | 157 |                                |                                                                   |              |     |  |
| TOTAL            | 211 |                                |                                                                   |              |     |  |